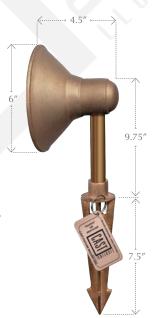

igh-temp socket with solid nickel contacts
- Fixture Record Tag
- Spider Splice® ready

Suitable for illuminating walls and other broad area applications

For more info on design approaches: www.cast-lighting.com/articles.html

#### **Construction:**

Solid bronze shroud, body and stake; heavy-gauge copper stem; ceramic socket with solid nickel contacts; 25' tin-coated #16-2 No-Ox® marine-grade wire; silicone rubber gasket; borosilicate convex lens.

#### For more info on bronze:

www.cast-lighting.com/art-bronze.html

#### **Warranty:**

Lifetime warranty on all components.

#### **Dimensions:**

Shroud, base and stem: 7" tall x 4.25" wide.

## **Specifications:**

Lamp: Wedge Base Krypton (25w max.); lamp included.

#### Listing:

U.L 1838 Listed Low Voltage Luminaire for wet locations