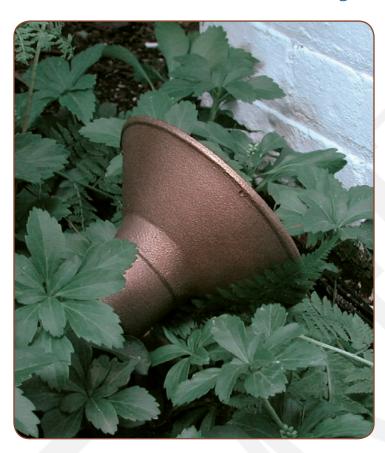

### **Description:**

This rugged solid bronze wall wash features a convex borosilicate lens.

#### Features:

- Solid bronze shroud, body and stake
- Pre-wired with 25' tin-coated No-Ox® marine grade wire
- High-temp socket with solid nickel contacts
- Fixture Record Tag
- Spider Splice® ready

Suitable for illuminating walls and other broad area applications