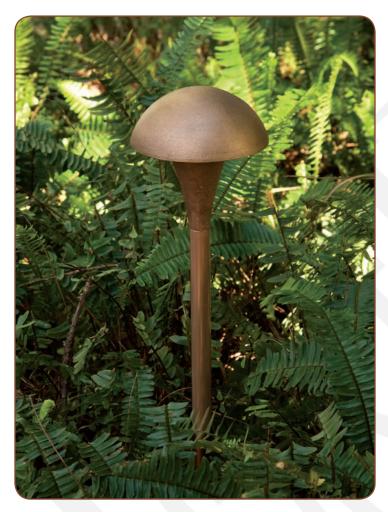

#### **Description:** -

This rugged solid bronze path/area light provides a soft glare free illumination.

#### Uses:

Suitable for lighting walkways, planting beds, and other areas.