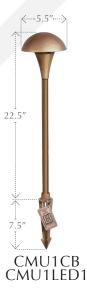

## Dimensions:

22" tall x 5.5" wide Stake: 8.5"

## Lamp Specifications:

CMU1CB: 12v Wedge Base Krypton (25w max.) (included).

CMU1LED1: CAST Dynasty<sup>®</sup> 1156 LED (included)