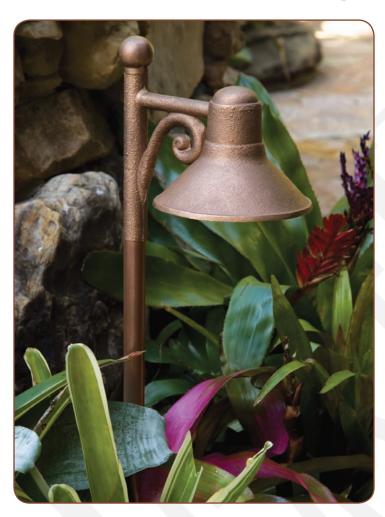

## **Description: -**

This rugged and decorative solid bronze path/area light provides a soft glare free illumination. Since illumination is provided directly from lamp and reflected from hat, this fixture provides a brighter illumination that the other path/area lights.

#### Features: -

- Solid bronze hat, vase and stake
- Heavy-gauge copper stem
- Pre-wired with 25' tin-coated No-Ox® marine grade wire
- High-temp socket
- Includes Fixture Record Tag
- Spider Splice® ready

#### Uses:

Suitable for lighting walkways, planting beds, and other areas.