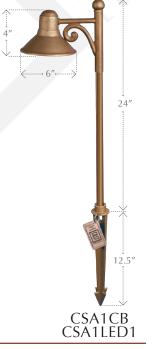

#### **Dimensions:**

23" tall x 8.5" wide (from stem to end of hat) x 6" wide (hat)

Stake: 13.5"

### **Lamp Specifications: -**

CSA1CB: 12v Wedge Base Krypton (25w

max.) (included).

CSA1LED1: CAST Dynasty® 1156 LED (in-

cluded)