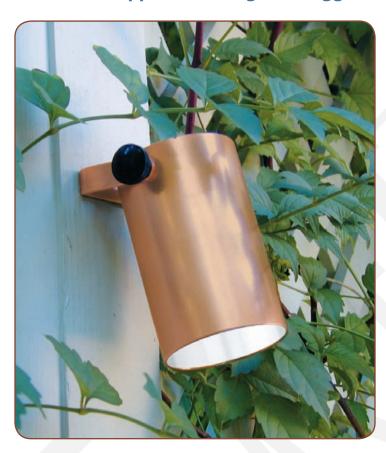

## **Description:**

This sturdy Niche Light features a heavy-gauge copper shroud with solid bronze base and removable reflector.

### **Features:**

- Heavy-gauge copper shroud
- Solid bronze base
- Pre-wired with 25' tin-coated No-Ox® marine grade wire
- Removable mirrored reflector
- Spider Splice® ready

Suitable for mounting under eaves and other locations where a small glare-free directional fixture is needed.