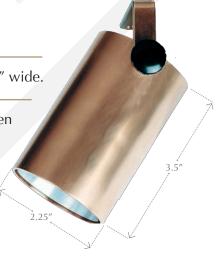

ated No-Ox® marine grade wire
- Removable mirrored reflector
- Spider Splice® ready

Suitable for mounting under eaves and other locations where a small glare-free directional fixture is needed.

For more info on design approaches: www.cast-lighting.com/articles.html

#### **Construction:**

Heavy-gauge copper shroud; solid bronze base; copper mounting bracket; 25' tincoated #18-2 No-Ox® marine-grade wire; removable mirrored aluminum reflector.

#### For more info on bronze:

www.cast-lighting.com/art-bronze.html

#### Warranty: —

Lifetime warranty on all components.

#### **Dimensions:**

Shroud and base: 3.5" long x 2.25" wide.

# **Specifications: -**

Lamp: Bayonet Base Xenon Halogen (20w max.); lamp included.

#### Listing: -

U.L 1838 Listed Low Voltage Luminaire for wet locations



CNL1CB