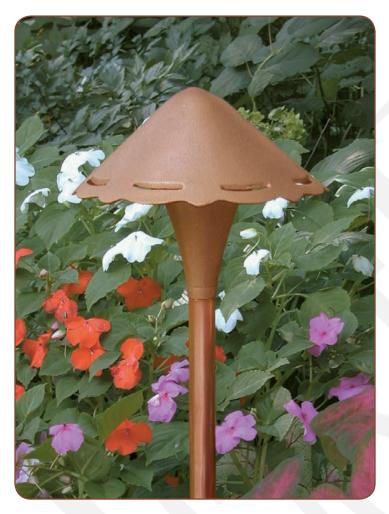

## **Description:** –

This rugged and decorative solid bronze path/area light provides a soft glare free illumination.

#### Features: -

- Solid bronze hat, vase and stake
- Heavy-gauge copper stem
- Optional sprinkler guard
- Pre-wired with 25' tin-coated No-Ox<sup>®</sup> marine grade wire
- High-temp socket
- Includes Fixture Record Tag
- Spider Splice<sup>®</sup> ready

#### Uses: -

Suitable for lighting walkways, planting beds, and other areas.