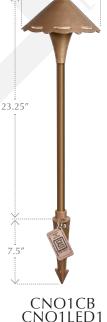

# **Dimensions:**

22" tall x 8" wide Stake: 8.5"

# Lamp Specifications:

CNO1CB: 12v Wedge Base Krypton (25w max.) (included).

CNO1LED1: CAST Dynasty<sup>®</sup> 1156 LED (included)