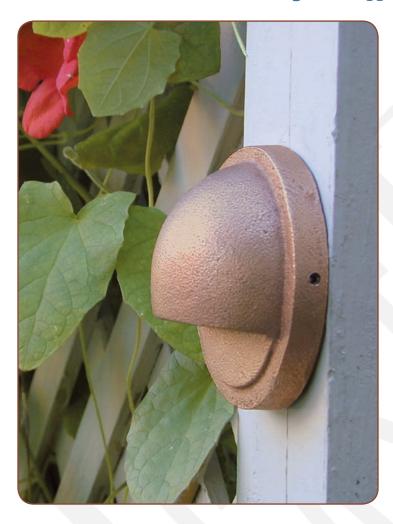

### **Description:**

This compact and attractive solid bronze deck light is a durable and reliable fixture for wall and post mounting..

#### Uses:

Suitable for downlighting when mounted on retaining walls, structure surfaces, posts and pilings...

For more info on design approaches: www.cast-lighting.com/articles.html

#### **Construction:** -

Solid bronze hood and base; borosilicate lens; 25' tin-coated #18-2 No-Ox® marinegrade wire.