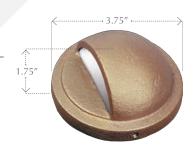

d bronze hood and base
- ▶ Glare-free illumination
- Pre-wired with 25' tin-coated No-Ox® marine grade wire
- High-temp socket
- Spider Splice® ready

#### Uses:

Suitable for downlighting when mounted on retaining walls, structure surfaces, posts and pilings...

For more info on design approaches: www.cast-lighting.com/articles.html

#### **Construction:** -

Solid bronze hood and base; borosilicate lens; 25' tin-coated #18-2 No-Ox® marinegrade wire.

#### For more info on bronze:

www.cast-lighting.com/art-bronze.html

#### **Warranty:**

Lifetime warranty on all components.

#### **Dimensions:**

3.75" diameter x 1.75" height

## **Specifications:**

Lamp: 12v Bayonet Mount Single Contact (10w max.) Lamp included.

#### Listing:

U.L 1838 Listed Low Voltage Luminaire for wet locations



CDL1CB